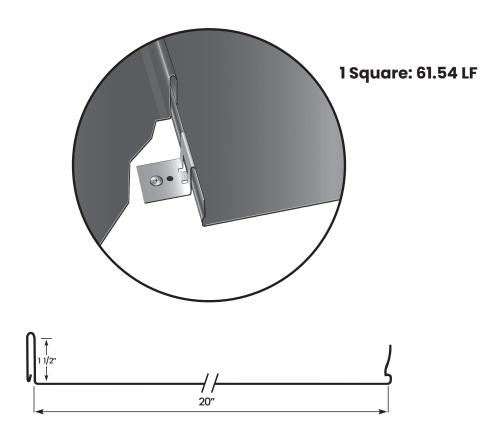

## **EVERSEAM® 20**

## Panel Information

| Everseam® 20                                                                                                   | Warranty  | Weight Per Lin. Ft. |
|----------------------------------------------------------------------------------------------------------------|-----------|---------------------|
| 24 Ga. Painted Galvalume<br>See Architectural Color Guide<br>Lead time 2 weeks                                 | 35 Years* | 2.00#               |
| 24 Ga. Bare Galvalume Plus<br>Lead time 2 weeks                                                                | 25 Years* | 1.95#               |
| Refer to the following color guides: Fluropon <sup>®</sup>                                                     | ,         |                     |
| *Please refer to Everlast Roofing, Inc.'s warranty details.<br>Note: Oil canning is not a cause for rejection. |           |                     |